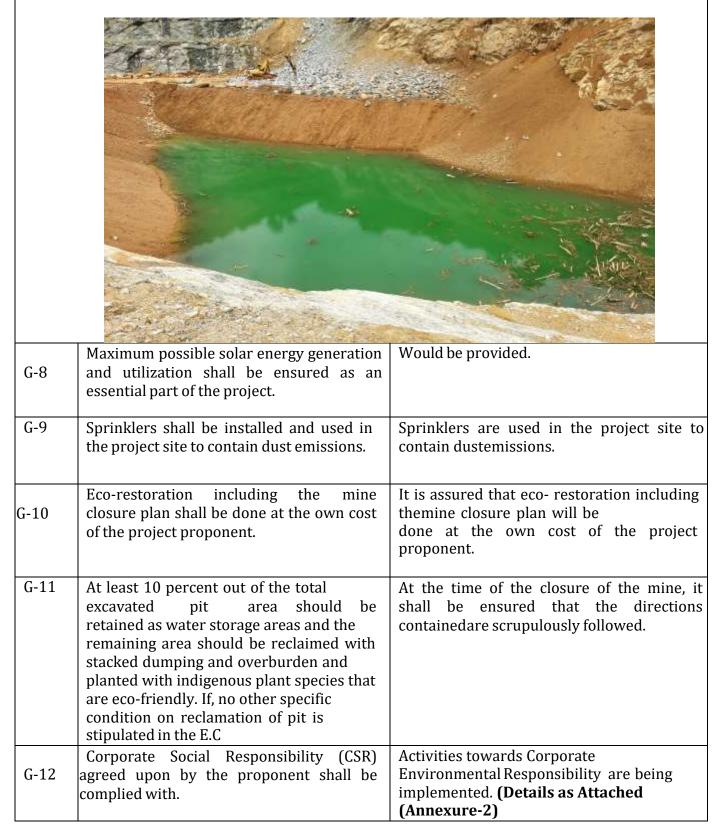

DEAC has reported that a part of the proposed area has been under quarrying activities for several years. The flanks are vertical as quarrying was not done with > benches. The rock is mainly charnockite. Deep water logged pits can be seen in the already mined areas of the quarry. Rubber is the prominent land use. There is a farm house at a distance of 124 m from the proposed area.