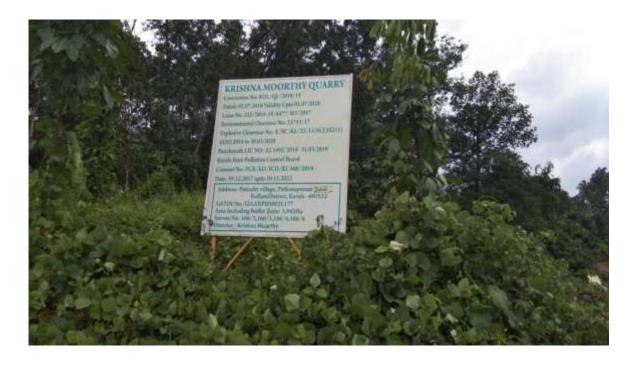

|      | also to the State Environment Impact<br>Assessment Authority (SEIAA) Office |                                         |
|------|-----------------------------------------------------------------------------|-----------------------------------------|
| C-39 | The details of Environmental Clearance                                      | The conditions of Environmental         |
|      | should be prominently displayed in a                                        | Clearanceare prominently displayed in a |
|      | metallic board of 3 ft x 3 ft with green                                    | metallic board.                         |
|      | background and yellow letters of Times                                      |                                         |
|      | New Roman font of size of not less than                                     |                                         |
|      | 40.Sign board with extent of lease area and                                 |                                         |
|      | boundaries shall be depicted at the                                         |                                         |
|      | entrance of the quarry, visible to the public.                              |                                         |

### <u>PLATE 10</u>

Photograph showing details of the environmental clearance prominently displayed in a metallic board

| -40  | The proponent should provide notarized affidavit (indicating the number and date                                                                                                                                                                                                                                                                                                                                                                                                                                                                                                                                                                                                                                                                                           | The proponent has provided<br>notarized affidavit                                                                                                              |
|------|----------------------------------------------------------------------------------------------------------------------------------------------------------------------------------------------------------------------------------------------------------------------------------------------------------------------------------------------------------------------------------------------------------------------------------------------------------------------------------------------------------------------------------------------------------------------------------------------------------------------------------------------------------------------------------------------------------------------------------------------------------------------------|----------------------------------------------------------------------------------------------------------------------------------------------------------------|
|      | of Environmental Clearance proceedings)<br>that all the conditions stipulated in the EC<br>shall be scrupulously followed.                                                                                                                                                                                                                                                                                                                                                                                                                                                                                                                                                                                                                                                 | (indicating the number and date of<br>Environmental Clearance proceedings) that<br>all the conditions stipulated in the EC have<br>been scrupulously followed. |
| C-41 | No change in mining technology and scope<br>of working should be made without prior<br>approval of the DEIAA, No further<br>expansion or modifications in the mine<br>shall be carried out without prior approval<br>of the DEIAA, as applicable.                                                                                                                                                                                                                                                                                                                                                                                                                                                                                                                          | Since DEIAA committee is dismissed,<br>further expansion or modifications<br>in the<br>mine will be done by consulting with<br>SEIAA.                          |
| C-42 | The project proponent shall ensure that no<br>natural water course and/or water<br>resources shall be obstructed due to any<br>mining operations. Necessary safeguard<br>measures to protect the first order<br>streams, if any, originating from the mine<br>lease shall be taken.                                                                                                                                                                                                                                                                                                                                                                                                                                                                                        | Ensured that no natural water course<br>and/or water resources were obstructed<br>due to any mining operations.                                                |
| C-43 | Monitoring of Ambient Air Quality to be<br>carried out based on the Notification 2009,<br>as amended from time to time by the<br>Central Pollution Control Board. Water<br>sprinkling should be increased at places<br>loading and unloading points & transfer<br>point to reduce fugitive dust emissions.                                                                                                                                                                                                                                                                                                                                                                                                                                                                 | Scrupulously follows the directions contained as per the conditions. <b>(Details as attached Annexure-5)</b>                                                   |
| C-44 | The top soil, if any, shall temporarily be<br>stored at earmarked site(s) only for the<br>topsoil shall be used for land reclamation<br>and plantation. The over burden (OB)<br>generated during the mining operations<br>shall be stacked at earmarked dumpsite(s)<br>only. The maximum height of the dumps<br>shall not exceed 8m and width 20m and<br>Over all slope of dumps shall be<br>maintained to 45:.The OB dumps should<br>be scientifically vegetated with suitable<br>native species to prevent erosion and<br>surface runoff. In critical areas, use of geo<br>textiles shall be undertaken for<br>stabilization of the dump. The entire<br>excavated area shall be backfilled.<br>Monitoring and management of<br>rehabilitated areas should continue until | Scrupulously follows the directions contained as per the conditions.                                                                                           |