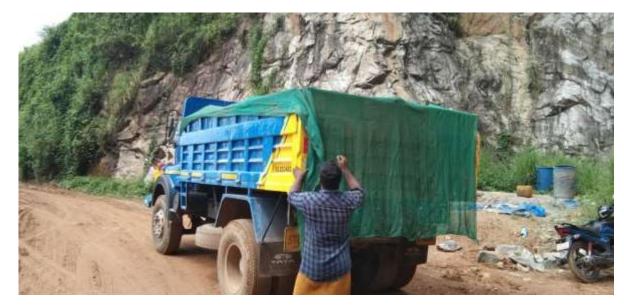

### Figure 8

Photograph showing staff with safety/protective equipment

|      | Garland drains with clarifiers to be     | Scrupulously followsthedirections |
|------|------------------------------------------|-----------------------------------|
| G-25 | provided in the lower slopes around the  | contained.                        |
|      | core area to channelize storm water.     |                                   |
|      | The transportation of minerals should be | Scrupulously followsthedirections |
| G-26 | done in covered trucks to contain dust   | contained.                        |
|      | emissions.                               |                                   |
|      |                                          |                                   |
|      |                                          |                                   |

### Figure : 9

### Photographs showing covered truck with rock material

|      | The proponent should plant trees at least   | Would be complained.               |
|------|---------------------------------------------|------------------------------------|
| G-27 | 5 times of the loss that has been occurred  |                                    |
|      | while clearing the land for the project.    |                                    |
|      | Disposal of spent oil from diesel engines   | Scrupulously followsthe directions |
| G-28 | should be as specified under relevant       | contained.                         |
|      | Rules/Regulations.                          |                                    |
|      | Explosives should be stored in magazines    | Scrupulously followsthe directions |
| G-29 | in isolated place specified and approved by | contained.                         |
|      | Explosive Department.                       |                                    |