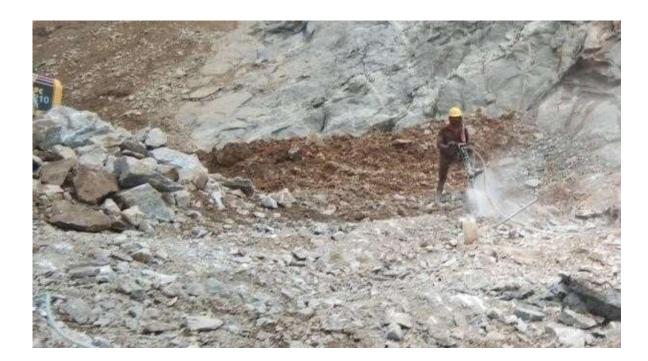

| G-15         | Control measures on noise and vibration<br>prescribed by KSPCB should be<br>implemented.                                                                                                                              | Control measures on noise and vibration is as per KPSCB                                                                                                               |
|--------------|-----------------------------------------------------------------------------------------------------------------------------------------------------------------------------------------------------------------------|-----------------------------------------------------------------------------------------------------------------------------------------------------------------------|
| G-16         | Quarrying activities should be limited to day<br>time as per KSPCB should be<br>guidelines.                                                                                                                           | Quarrying activities is limited as per<br>KPSCB guidelines.                                                                                                           |
| G-17         | Blasting should be done in a controlled manner as specified by the regulation of explosives Department or any other concerned agency.                                                                                 | Scrupulously followsthe directions contained.                                                                                                                         |
|              | Figure 5                                                                                                                                                                                                              |                                                                                                                                                                       |
|              | BLASTING TIME<br>2.PM                                                                                                                                                                                                 |                                                                                                                                                                       |
|              |                                                                                                                                                                                                                       |                                                                                                                                                                       |
| G-18         | A       licensed       person       should supervise/control the blasting operations.                                                                                                                                 | d       Scrupulously followsthe directions contained.                                                                                                                 |
| G-18<br>G-19 | x x                                                                                                                                                                                                                   |                                                                                                                                                                       |
|              | supervise/control the blasting operations.         Access roads to quarry shall be tarred to contain dust emissions that may arise                                                                                    | contained. Scrupulously followsthedirections contained.                                                                                                               |
| G-19         | supervise/control the blasting operations.         Access roads to quarry shall be tarred to contain dust emissions that may arise during transportation of materials.                                                | contained.         Scrupulously       followsthe directions         contained.         Overburden is stacked in                                                       |
| G-19         | supervise/control the blasting operations.         Access roads to quarry shall be tarred to contain dust emissions that may arise during transportation of materials.         Overburden materials should be managed | contained.         Scrupulously       followsthe directions         contained.         Overburden is stacked in         pre-determined site specified for the purpose |