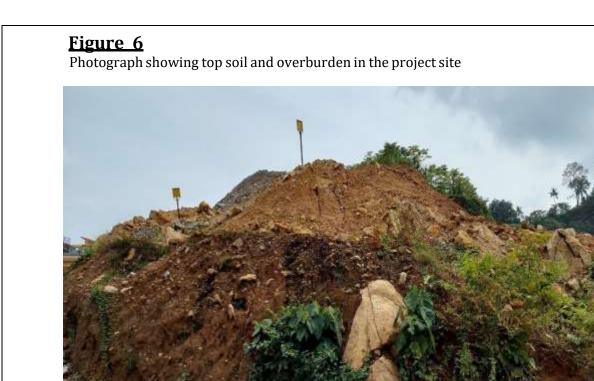

| G-15         | Control measures on noise and vibration<br>prescribed by KSPCB should be<br>implemented.                                                                                                                              | Control measures on noise and vibration is as per KPSCB                                                                                                               |
|--------------|-----------------------------------------------------------------------------------------------------------------------------------------------------------------------------------------------------------------------|-----------------------------------------------------------------------------------------------------------------------------------------------------------------------|
| G-16         | Quarrying activities should be limited to day<br>time as per KSPCB should be<br>guidelines.                                                                                                                           | Quarrying activities is limited as per<br>KPSCB guidelines.                                                                                                           |
| G-17         | Blasting should be done in a controlled manner as specified by the regulation of explosives Department or any other concerned agency.                                                                                 | Scrupulously followsthe directions contained.                                                                                                                         |
|              | Figure 5                                                                                                                                                                                                              |                                                                                                                                                                       |
|              | BLASTING TIME<br>2.PM                                                                                                                                                                                                 |                                                                                                                                                                       |
|              |                                                                                                                                                                                                                       |                                                                                                                                                                       |
| G-18         | A       licensed       person       should supervise/control the blasting operations.                                                                                                                                 | d       Scrupulously followsthe directions contained.                                                                                                                 |
| G-18<br>G-19 | x x                                                                                                                                                                                                                   |                                                                                                                                                                       |
|              | supervise/control the blasting operations.         Access roads to quarry shall be tarred to contain dust emissions that may arise                                                                                    | contained. Scrupulously followsthedirections contained.                                                                                                               |
| G-19         | supervise/control the blasting operations.         Access roads to quarry shall be tarred to contain dust emissions that may arise during transportation of materials.                                                | contained.         Scrupulously       followsthe directions         contained.         Overburden is stacked in                                                       |
| G-19         | supervise/control the blasting operations.         Access roads to quarry shall be tarred to contain dust emissions that may arise during transportation of materials.         Overburden materials should be managed | contained.         Scrupulously       followsthe directions         contained.         Overburden is stacked in         pre-determined site specified for the purpose |